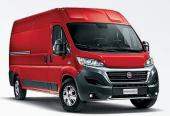

### **VAN MODELS**

Medium Wheel Base Low Roof Medium Wheel Base Mid Roof Long Wheel Base Mid Roof Extra-Long Wheel Base Mid Roof